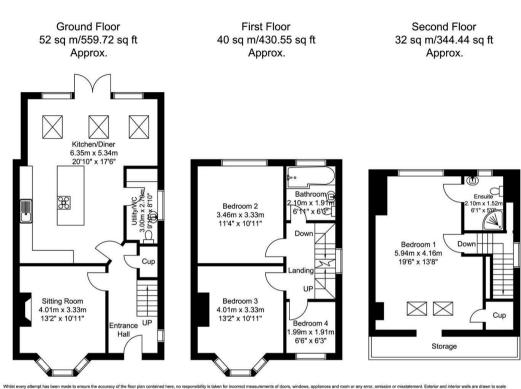

- Four bedrooms including three large doubles.
- Two luxurious bathrooms including an ensuite to the principal bedroom.
- Sitting room with bay window and cosy wood burning stove.
- Large, open plan kitchen with French windows to the garden.
- Combined utility room and ground floor W.C.
- Large, landscaped rear garden with Indian stone flagged terrace and lawn.
- Tarmaccadum driveway for at least two cars.
- Entrance hall with under stairs storage cupboard.
- Modern combi boiler powering the gas central heating and full UPVC double glazing.
- No onward chain.

Whilst every attempt has been made to ensure the accuracy of the floor plan contained here, no responsibility is taken for incorrect measurements of doors, windows, applances and noom or any error, omission or mission or