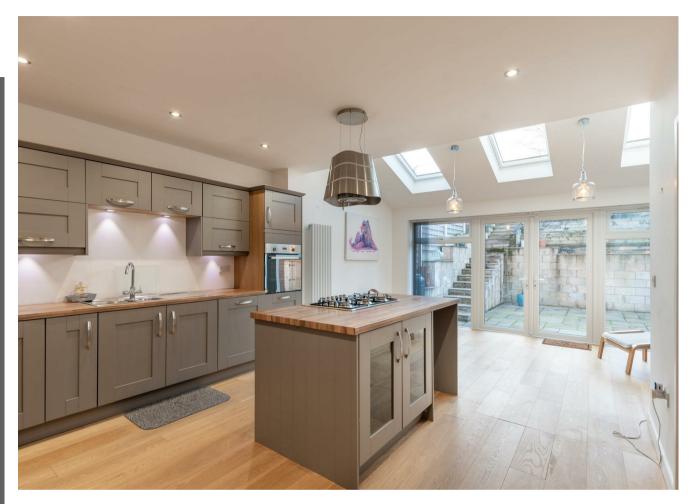

## DESCRIPTION

GUIDE PRICE £480,000 - £500,000. A spacious and much extended family home commanding far reaching views over the city from the large attic suite. The property has undergone a total transformation since 2017 with new plumbing and heating, full rewire, double glazing, significant landscaping works in the garden, a new roof and modern fixtures and fittings throughout. On top of this, the property boasts a welcoming wood burning stove in the lounge, a large, open plan kitchen with a modern style and quality appliances and two luxurious bathrooms. Greystones is a very desirable area situated close to the parks that run out into the surrounding countryside and local shops found on Banner Cross and there are highly regarded schools for all age groups found close by.

- Four bedrooms including three large doubles.
- Two luxurious bathrooms including an ensuite to the principal bedroom.
- Sitting room with bay window and cosy wood burning stove.
- Large, open plan kitchen with French windows to the garden.
- Combined utility room and ground floor W.C.
- Large, landscaped rear garden with Indian stone flagged terrace and lawn.
- Tarmaccadum driveway for at least two cars.
- Entrance hall with under stairs storage cupboard.
- Modern combi boiler powering the gas central heating and full UPVC double glazing.
- No onward chain.