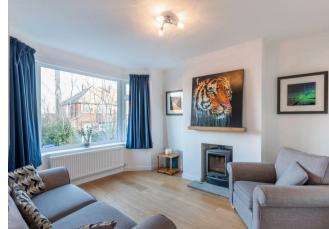

## DESCRIPTION

GUIDE PRICE £480,000 - £500,000. A spacious and much extended family home commanding far reaching views over the city from the large attic suite. The property has undergone a total transformation since 2017 with new plumbing and heating, full rewire, double glazing, significant landscaping works in the garden, a new roof and modern fixtures and fittings throughout. On top of this, the property boasts a welcoming wood burning stove in the lounge, a large, open plan kitchen with a modern style and quality appliances and two luxurious bathrooms. Greystones is a very desirable area situated close to the parks that run out into the surrounding countryside and local shops found on Banner Cross and there are highly regarded schools for all age groups found close by.

- Four bedrooms including three large doubles.
- Two luxurious bathrooms including an ensuite to the principal bedroom.
- Sitting room with bay window and cosy wood burning stove.
- Large, open plan kitchen with French windows to the garden.
- Combined utility room and ground floor W.C.
- Large, landscaped rear garden with Indian stone flagged terrace and lawn.
- Tarmaccadum driveway for at least two cars.
- Entrance hall with under stairs storage cupboard.
- Modern combi boiler powering the gas central heating and full UPVC double glazing.
- No onward chain.