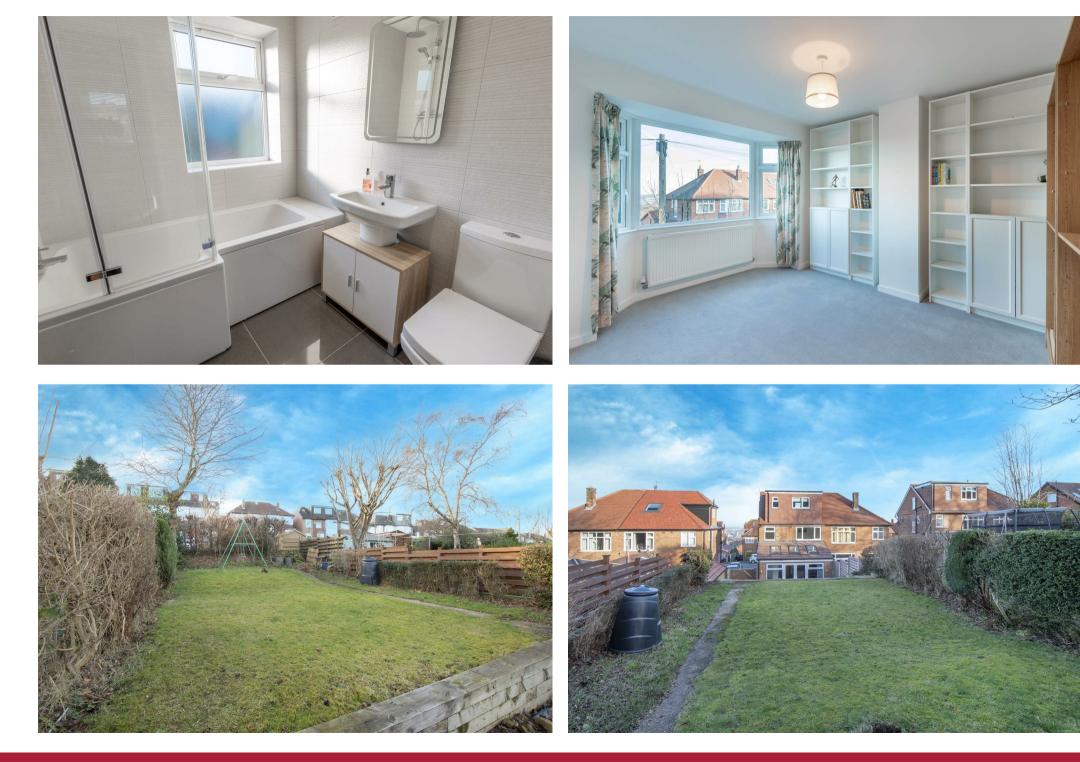

## DESCRIPTION

GUIDE PRICE £480,000 - £500,000. A spacious and much extended family home commanding far reaching views over the city from the large attic suite. The property has undergone a total transformation since 2017 with new plumbing and heating, full rewire, double glazing, significant landscaping works in the garden, a new roof and modern fixtures and fittings throughout. On top of this, the property boasts a welcoming wood burning stove in the lounge, a large, open plan kitchen with a modern style and quality appliances and two luxurious bathrooms. Greystones is a very desirable area situated close to the parks that run out into the surrounding countryside and local shops found on Banner Cross and there are highly regarded schools for all age groups found close by.

- Four bedrooms including three large doubles.
- Two luxurious bathrooms including an ensuite to the principal bedroom.
- Sitting room with bay window and cosy wood burning stove.
- Large, open plan kitchen with French windows to the garden.
- Combined utility room and ground floor W.C.
- Large, landscaped rear garden with Indian stone flagged terrace and lawn.
- Tarmaccadum driveway for at least two cars.
- Entrance hall with under stairs storage cupboard.
- Modern combi boiler powering the gas central heating and full UPVC double glazing.
- No onward chain.